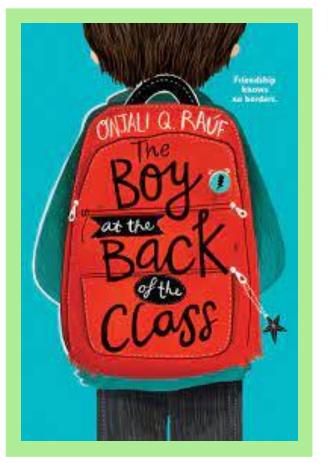

## Autumn 2 – The Boy at the back of the Class

CATHERINE BRUTON 700

| Lexile Count | 940L          |
|--------------|---------------|
| Text type    | Fiction       |
| Key concept  | Refugee story |
| links:       | Poignant      |