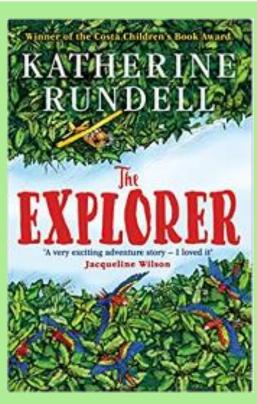

## **Autumn 1 – The Explorer**

| Reading age | 9 – 11 years           |
|-------------|------------------------|
| Text type   | Fiction - adventure    |
| Key concept | Rainforests – South    |
| inks:       | America - resilience - |
|             | adventure              |