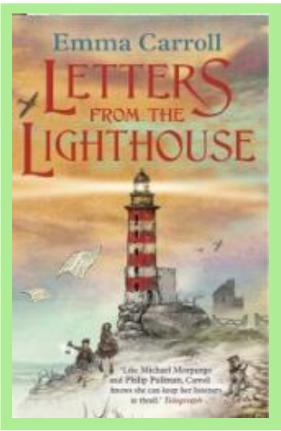

#### Spring 1&2 – Letters from the Lighthouse

| Lexile Count          | 700L                          |
|-----------------------|-------------------------------|
| Text type             | Mystery                       |
| Key concept<br>links: | Wartime, emotional attachment |
|                       |                               |