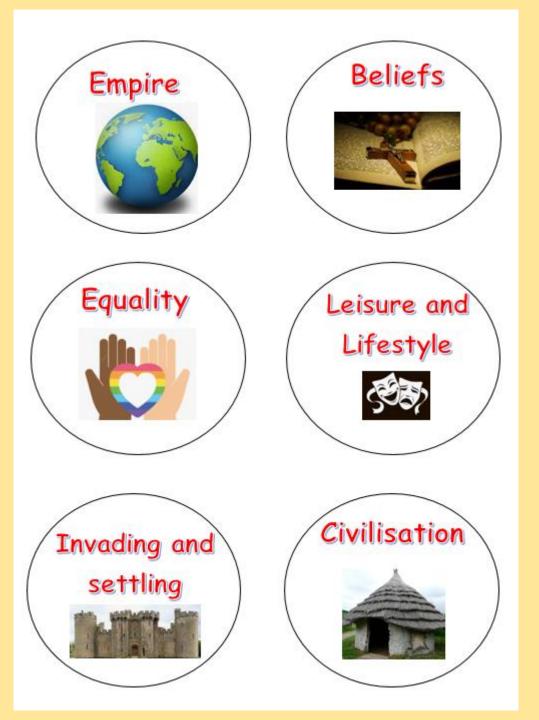

# <u>Substantive Concepts</u> (Key Themes)

What are these? What does it mean when they are stuck in your book? What do we write next to them?

| Empire                                                                                   | Empire- a group of states or<br>countries all ruled by one<br>leader, called an emperor. |  |
|------------------------------------------------------------------------------------------|------------------------------------------------------------------------------------------|--|
|                                                                                          |                                                                                          |  |
| The stone Age and Ancient<br>Empires as in Egypt there we<br>and phoroads not just one r | re different Gods, Leaders                                                               |  |