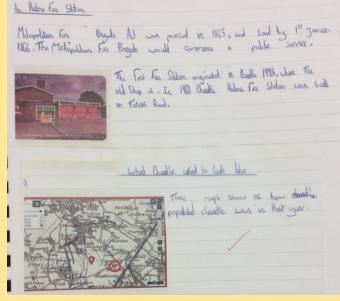

| hat what Heald Green     | lite in the past?    |
|--------------------------|----------------------|
| 18905                    |                      |
| apposite the Geitfin . M | trads.               |
| it was a satisty and     |                      |
| here work lots of the    |                      |
| orhets. 6                |                      |
|                          |                      |
| Satan Incl. 510          |                      |
| The tools were vry an    |                      |
|                          |                      |
| The largest building Th  |                      |
| as the chealte           |                      |
| ayou Huspital.           |                      |
|                          |                      |
| Jana and and and the for | State I flushed from |