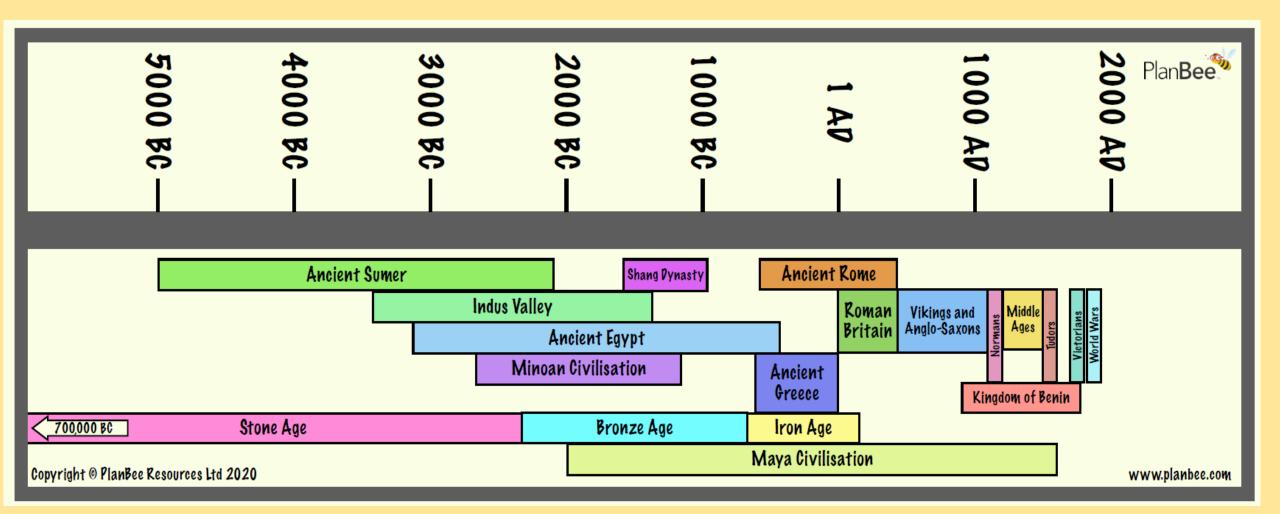

now the meaning of?
- Pre-history- Period of time before written records.
- Archaeologists- Dig up the past and sites.
- BC and AD- Before Christ, Anno Domini (After Christ)
- Civilisation Society culture, social organisation and beliefs.
- **Empire-** A group of places ruled by one single ruler.
- Legend- What you are remembered for

# **Guess the time period**

**Cave paintings** Democracy **Mummies** Roads Luftwaffe Longboats **Festival masks** 

**Ancient Greeks** Egyptians Mayans Vikings World War Two Romans **Stone Age** 

# **Guess the time period Answers**

**Ancient Greeks** Cave paintings Democracy **Egyptians Mummies** Mayans Vikings Roads World War Two Luftwaffe Longboats Romans **Festival masks Stone Age** 

#### **Topics Covered**





### **Time line activity- 4M and Ben**





# <u>Substantive Concepts</u> (Key Themes)

What are these? What does it mean when they are stuck in your book? What do we write next to them?

| Empire                                                                                   | Empire- a group of states or<br>countries all ruled by one<br>leader, called an emperor. |  |
|------------------------------------------------------------------------------------------|------------------------------------------------------------------------------------------|--|
|                                                                                          |                                                                                          |  |
| The stone Age and Ancient<br>Empires as in Egypt there we<br>and phoroads not just one r